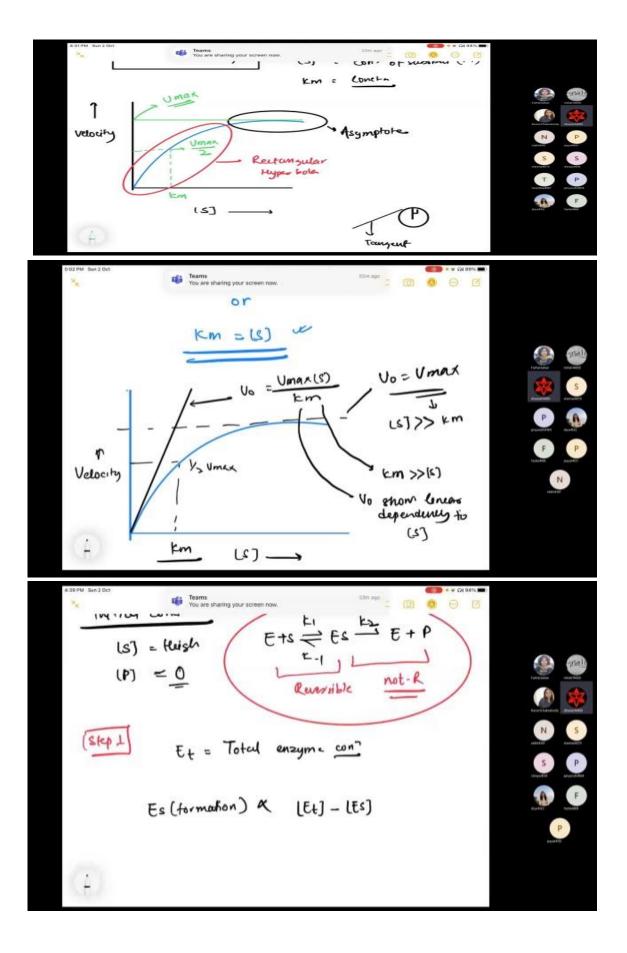

## **Peer-Peer Mentoring Program**

**Student Learning Center, Hansraj College** 

Month and Year: October, 2022

Department: Zoology

Name of the Departmental Program Coordinator: **Dr. Farhat Jahan** 

| S. No | Name of the<br>Mentor | Semester | Number<br>of<br>sessions         | Date and<br>Time<br>(of each<br>session) | Topics<br>covered<br>(in each<br>session)    | No. of<br>Mentees<br>attended<br>(per each<br>session) |
|-------|-----------------------|----------|----------------------------------|------------------------------------------|----------------------------------------------|--------------------------------------------------------|
| 01    | DHAWAL<br>KUMAR       | 5th      | One<br>Session<br>(One<br>Hours) | 2 Oct 2022<br>5:00 to<br>6:00 PM         | Enzyme<br>(Michelis -<br>Menten<br>equation) | 21                                                     |

## **Mentor 1: DHAWAL KUMAR**

Course: B.Sc (H) Zoology

Topic : Enzyme (Michelis - Menten equation) **Sem:** V